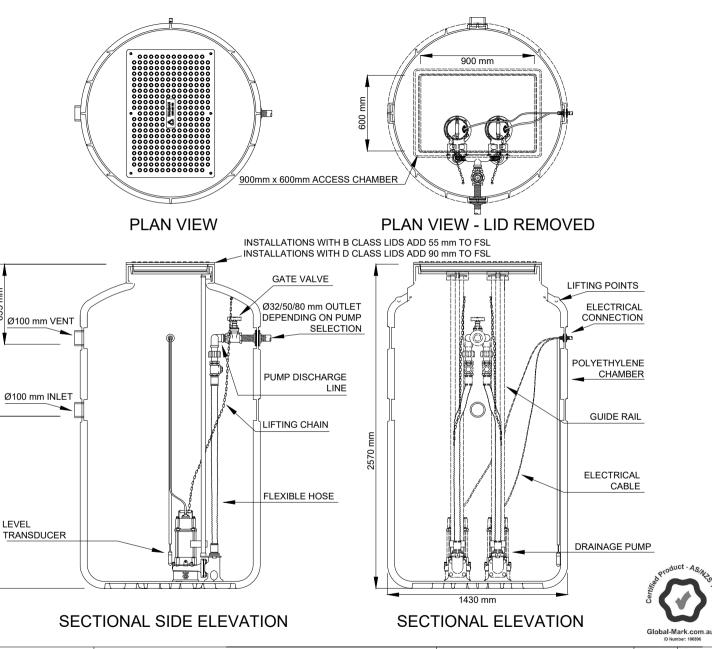

# HALGAN™ HPS3000 DUAL DRAINAGE PUMP STATION W/GUIDE RAILS DETAIL

- 1.1. The Vessel is to be installed in a location that will not cause a 1.2. nuisance, obstruct fire access, cannot be vandalised or be damaged by vehicles.
- 1.3. The Vessel must have ease of access to pumpout point for maintenance.
- A hose tap fitted with RPZD backflow protection (as per 1.4. AS/NZS 3500).
- Non standard installations require Halgan approval. 15 2. Installation above ground
- 2.1. Pump station must be placed on a level concrete base designed to withstand pump station loadings.
- Ensure tank is protected from external damage. 22
- 2.3. All stormwater must be diverted away from the Vessel to prevent undermining of foundation.

7. Pipe work

- 7.1. An isolation valve must be provided in the common discharge line and a non return valve must be provided on each pump discharge.
- For free standing pumps a barrel union/quick release coupling 7.2. must also be provided.
- For guiderail installations a disconnection flange or barrel union 7.3. should be provided to facilitate service of check valves.
- 7.4. The valves and barrel unions/quick release coupling disconnection points should be located as close as practical to the top of the pump station and be accessible from the access chamber.
- 7.5. Outlet pipework size depend on pump model discharge size selected

|     |       | HALGAN™ HPS3000 PUMP STATION DIMENSIC |  |         |         |        |            |      |     |   |
|-----|-------|---------------------------------------|--|---------|---------|--------|------------|------|-----|---|
|     |       | MODEL                                 |  | HEIGHT  | WIDTH   | VOLUME | TANK WEIGH |      | энт |   |
|     |       | HPS3000                               |  | 2570 mm | 1430 mm | 3000 L | 225 KG     |      | ;   |   |
|     |       |                                       |  |         |         |        |            |      |     | Г |
|     |       |                                       |  |         |         |        |            |      |     |   |
|     |       |                                       |  |         |         |        |            |      |     |   |
|     |       |                                       |  |         |         |        |            |      |     |   |
| A   | 27.08 | 3.2018 DETAIL DESIGN                  |  |         |         |        | F          | JB   |     |   |
| REV | D     | TE DESCRIPTION                        |  |         |         |        | BY         | CHKD | APP |   |